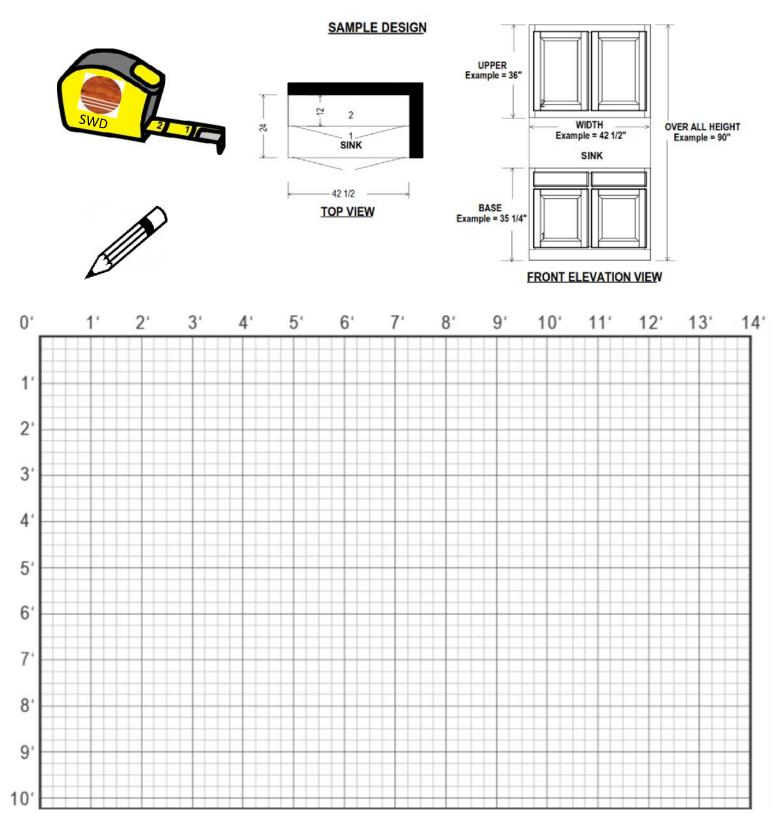

Page 3 of 3

Please give us an idea of what you are requesting with a sketch, outline of the cabinet(s) with as much detail as possible Use the grid below to layout items, top view, front view with dimensions for Cabinet WIDTH, HEIGHT & DEPTH